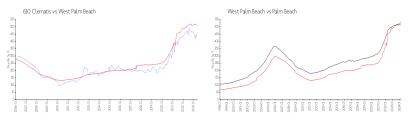

#### **Market Information**

610 Clematis: \$430/sq. ft. West Palm Beach: \$511/sq. ft. West Palm Beach: \$511/sq. ft. Palm Beach: \$475/sq. ft.