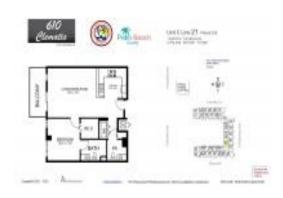

# **Unit 621 - 610 Clematis**

621 - 610 Clematis St, West Palm Beach, FL, Palm Beach 33401

#### **Unit Information**

 MLS Number:
 RX-10938307

 Status:
 Active

 Size:
 874 Sq ft.

 Bedrooms:
 1

Bedrooms:
Full Bathrooms:
Half Bathrooms:

Parking Spaces: Assigned, Garage - Building

 View:
 Pool