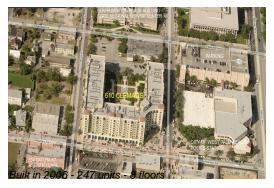

## **Building Information**

Number of units: 247
Number of active listings for rent: 13
Number of active listings for sale: 12
Building inventory for sale: 4%
Number of sales over the last 12 months: 13
Number of sales over the last 6 months: 7
Number of sales over the last 3 months: 5