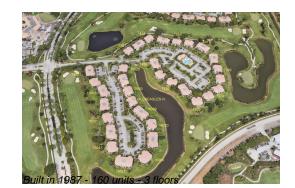

## **Building Information**

| Number of units:                         | 160 |
|------------------------------------------|-----|
| Number of active listings for rent:      | 0   |
| Number of active listings for sale:      | 8   |
| Building inventory for sale:             | 5%  |
| Number of sales over the last 12 months: | 4   |
| Number of sales over the last 6 months:  | 3   |
| Number of sales over the last 3 months:  | 1   |
|                                          |     |

## **Building Association Information**

Gleneagles Country Club 7667 Victory Ln, Delray Beach, FL 33446 Phone: +1 561-498-3606

https://www.gleneagles.cc/default.aspx?p=dynamicmodule&pageid=133&ssid=100125 &vn