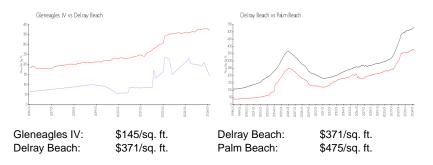

## **Market Information**

| Gleneagles IV | 5% |
|---------------|----|
| Delray Beach  | 3% |
| Palm Beach    | 3% |