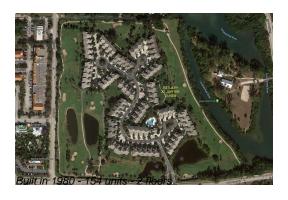

## **Building Information**

Number of units: 154
Number of active listings for rent: 0
Number of active listings for sale: 2
Building inventory for sale: 1%
Number of sales over the last 12 months: 9
Number of sales over the last 6 months: 9
Number of sales over the last 3 months: 7