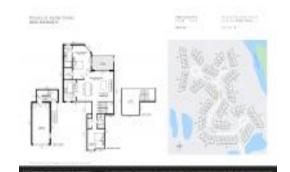

#### **Unit Information**

 MLS Number:
 RX-10938844

 Status:
 Active

 Size:
 1,346 Sq ft.

 Bedrooms:
 2

Full Bathrooms: 2
Half Bathrooms: 0

Parking Spaces: Driveway, Garage - Attached, Guest

 View:
 Garden

# Unit 3602 Fairway Dr N - Estuary at Jupiter Dunes

3602 Fairway Dr N - 2401-4508 Fairway Dr N, Jupiter, FL, Palm Beach 33477