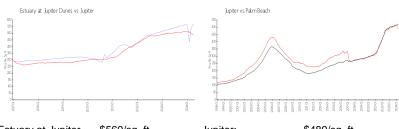

#### **Market Information**

Estuary at Jupiter \$569/sq. ft.

Dunes:

Jupiter: \$489/sq. ft.

Jupiter: \$489/sq. ft.

Palm Beach: \$468/sq. ft.