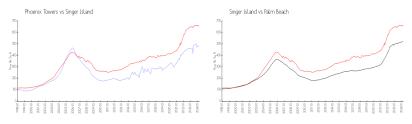

#### **Market Information**

Phoenix Towers: \$478/sq. ft. Singer Island: \$656/sq. ft. Singer Island: \$467/sq. ft. Palm Beach: \$467/sq. ft.