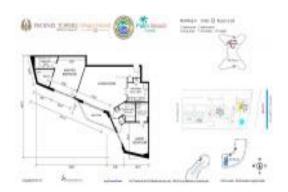

#### **Unit Information**

 MLS Number:
 RX-10938880

 Status:
 Active

 Size:
 1,279 Sq ft.

Bedrooms: 2 Full Bathrooms: 2 Half Bathrooms: 0

Parking Spaces: Assigned, Guest

View: Bay, City, Intracoastal, Pool

List Price: \$539,000
List PPSF: \$421
Valuated Price: \$491,000
Valuated PPSF: \$403