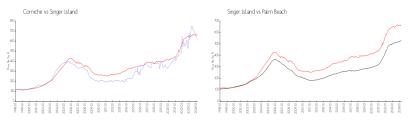

#### **Market Information**

Corniche: \$616/sq. ft. Singer Island: \$662/sq. ft. Singer Island: \$662/sq. ft. Palm Beach: \$475/sq. ft.