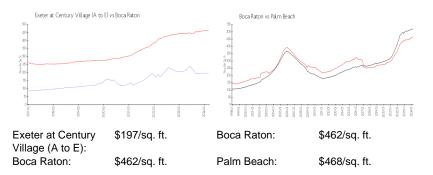

### **Inventory for Sale**

| Exeter at Century Village (A to E) | 5% |
|------------------------------------|----|
| Boca Raton                         | 3% |

## Avg. Time to Close Over Last 12 Months

| Exeter at Century Village (A to E) | 83 days |
|------------------------------------|---------|
| Boca Raton                         | 57 days |
| Palm Beach                         | 56 days |