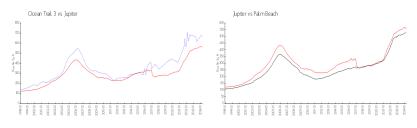

#### **Market Information**

 Ocean Trail 3:
 \$669/sq. ft.
 Jupiter:
 \$557/sq. ft.

 Jupiter:
 \$557/sq. ft.
 Palm Beach:
 \$475/sq. ft.

## **Inventory for Sale**

 Ocean Trail 3
 2%

 Jupiter
 3%

 Palm Beach
 3%

# Avg. Time to Close Over Last 12 Months

Ocean Trail 3 165 days
Jupiter 66 days
Palm Beach 56 days