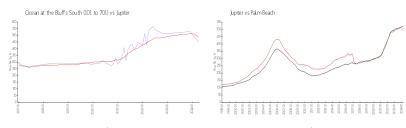

#### **Market Information**

Ocean at the Bluffs \$451/sq. ft. South (101 to 701):

Jupiter: \$489/sq. ft. Jupiter: \$489/sq. ft.

Palm Beach: \$468/sq. ft.