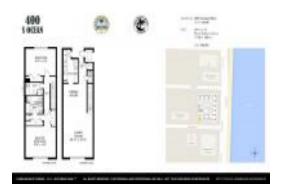

## Unit 424S - 400 South Ocean

424S - 400 S Ocean Blvd, Palm Beach, FL, Palm Beach 33480

#### **Unit Information**

 MLS Number:
 RX-10939884

 Status:
 Active

 Size:
 1,716 Sq ft.

 Bedrooms:
 2

Bedrooms: 2
Full Bathrooms: 2
Half Bathrooms: 1

Parking Spaces:

View:

 List Price:
 \$4,600,000

 List PPSF:
 \$2,681

 Valuated Price:
 \$4,033,000

 Valuated PPSF:
 \$2,350

The above valuated price is a baseline figure that does not take into account any specific renovation, upgrade, split, merge, or deterioration of the unit.