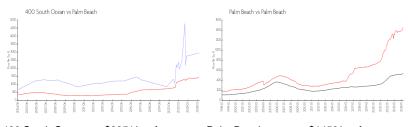

# **Market Information**

400 South Ocean: \$2951/sq. ft. Palm Beach: \$1459/sq. ft. Palm Beach: \$1459/sq. ft. Palm Beach: \$475/sq. ft.