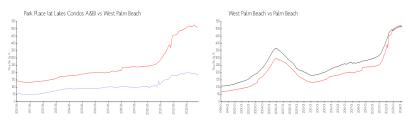

#### **Market Information**

Park Place (at Lakes \$181/sq. ft.

Condos A&B):

West Palm Beach: \$512/sq. ft. Pa

West Palm Beach: \$512/sq. ft.

Palm Beach: \$467/sq. ft.