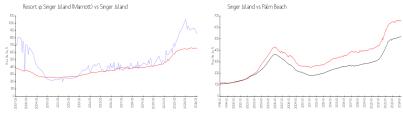

#### **Market Information**

Resort @ Singer \$857/sq. ft. Singer Island: \$656/sq. ft.

Island (Marriott):

Singer Island: \$656/sq. ft. Palm Beach: \$467/sq. ft.