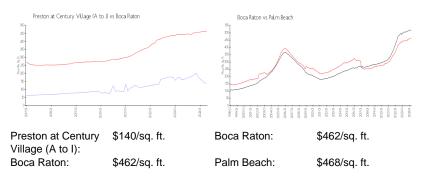

les over the last 12 months: | 16  |
| Number of sales over the last 6 months:  | 8   |
| Number of sales over the last 3 months:  | 5   |
|                                          |     |

#### **Building Association Information**

Century Village at Boca Raton Address: 19296 Lyons Rd, Boca Raton, FL 33434 Phone: +1 561-451-1211

#### **Recent Sales**

| Unit # | Size      | Closing Date | Sale Price | PPSF  |
|--------|-----------|--------------|------------|-------|
| 345    | 810 sq ft | Apr 2024     | \$80,000   | \$99  |
| 90     | 720 sq ft | Apr 2024     | \$90,000   | \$125 |
| F      | 720 sq ft | Apr 2024     | \$115,000  | \$160 |
| 353    | 840 sq ft | Apr 2024     | \$133,000  | \$158 |
|        | 945 sq ft | Mar 2024     | \$120,000  | \$127 |

#### **Market Information**



6%

3%

# **Inventory for Sale**

Preston at Century Village (A to I) Boca Raton





# Avg. Time to Close Over Last 12 Months

| Preston at Century Village (A to I) | 68 days |
|-------------------------------------|---------|
| Boca Raton                          | 57 days |
| Palm Beach                          | 56 days |