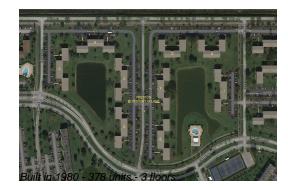

# Unit 117 Preston C - Preston at Century Village (A to I)

117 Preston C - 1-378 Preston, Boca Raton, FL, Palm Beach 33434

# **Building Information**

| Number of units:                         | 378 |
|------------------------------------------|-----|
| Number of active listings for rent:      | 0   |
| Number of active listings for sale:      | 23  |
| Building inventory for sale:             | 6%  |
| Number of sales over the last 12 months: | 16  |
| Number of sales over the last 6 months:  | 8   |
| Number of sales over the last 3 months:  | 5   |
|                                          |     |