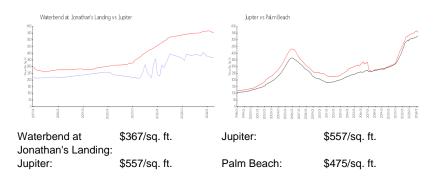

#### **Unit Information**

MLS Number: Status: Size: Bedrooms: Full Bathrooms: Half Bathrooms: Parking Spaces: View: List Price: List PPSF: Valuated Price: Valuated PPSF:

RX-10940328 Active 1,522 Sq ft. 2 2 0 Driveway, Garage - Attached Golf \$749,900 \$493 \$561,000 \$369

### **Recent Sales**

| Unit # | Size        | Closing Date | Sale Price | PPSF  |
|--------|-------------|--------------|------------|-------|
| 207    | 1,962 sq ft | Mar 2024     | \$615,000  | \$313 |
| 133    | 1,494 sq ft | Mar 2024     | \$550,000  | \$368 |
| 201    | 1,959 sq ft | Jan 2024     | \$660,000  | \$337 |
| 277    | 1,818 sq ft | Jan 2024     | \$720,000  | \$396 |
| 240    | 1,522 sq ft | Nov 2023     | \$620,000  | \$407 |