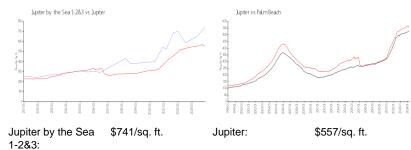

## **Market Information**

Palm Beach:

\$475/sq. ft.

## Avg. Time to Close Over Last 12 Months

\$557/sq. ft.

Jupiter by the Sea 1-2&3 n/a Jupiter 66 days Palm Beach 56 days