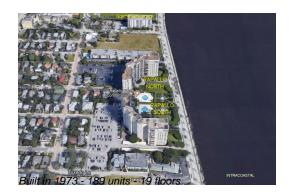

# Unit 511 - Rapallo South

511 - 1801 S Flagler Dr, West Palm Beach, FL, Palm Beach 33401

#### **Building Information**

| Number of units:                         | 189 |
|------------------------------------------|-----|
| Number of active listings for rent:      | 0   |
| Number of active listings for sale:      | 21  |
| Building inventory for sale:             | 11% |
| Number of sales over the last 12 months: | 19  |
| Number of sales over the last 6 months:  | 11  |
| Number of sales over the last 3 months:  | 5   |