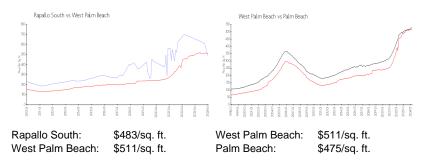

## **Market Information**

#### Inventory for Sale

Rapallo South West Palm Beach 11% 4%