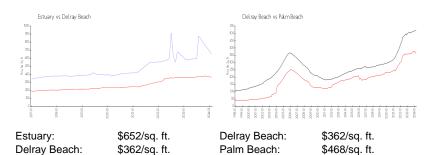

### **Inventory for Sale**

Estuary 3% Delray Beach 2% Palm Beach 3%

# Avg. Time to Close Over Last 12 Months

Estuary n/a
Delray Beach 54 days
Palm Beach 56 days