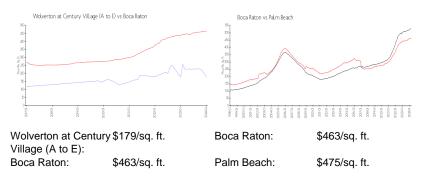

#### **Unit Information**

| MLS Number:<br>Status:<br>Size:<br>Bedrooms:<br>Full Bathrooms:<br>Half Bathrooms:<br>Parking Spaces:<br>View: | RX-10940645<br>Active<br>1,024 Sq ft.<br>2<br>2<br>0 |
|----------------------------------------------------------------------------------------------------------------|------------------------------------------------------|
| List Price:                                                                                                    | \$299,000                                            |
| List PPSF:                                                                                                     | \$292                                                |
| Valuated Price:                                                                                                | \$166,000                                            |
| Valuated PPSF:                                                                                                 | \$181                                                |

#### **Recent Sales**

| Unit # | Size        | Closing Date | Sale Price | PPSF  |
|--------|-------------|--------------|------------|-------|
|        | 752 sq ft   | May 2024     | \$170,000  | \$226 |
|        | 864 sq ft   | May 2024     | \$120,000  | \$139 |
|        | 1,024 sq ft | Apr 2024     | \$165,500  | \$162 |
|        | 1,291 sq ft | Mar 2024     | \$380,000  | \$294 |
| 3093   | 738 sq ft   | Mar 2024     | \$155,000  | \$210 |