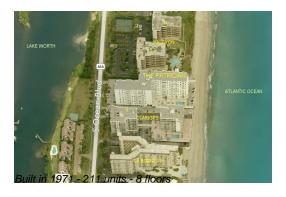

#### **Building Information**

Number of units: 211 Number of active listings for rent: Number of active listings for sale: 15 Building inventory for sale: 7% Number of sales over the last 12 months: Number of sales over the last 6 months: Number of sales over the last 3 months:

Patrician The of Palm Beach 3450 S Ocean Blvd Palm Beach, FL 33480 Phone: 561-588-4313