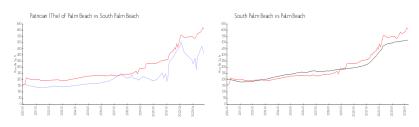

## **Market Information**

Patrician (The) of \$413/sq. ft. South Palm Beach: \$610/sq. ft. Palm Beach:

South Palm Beach: \$610/sq. ft. Palm Beach: \$469/sq. ft.