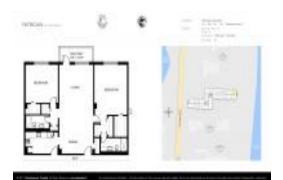

# Unit 408 - Patrician (The) of Palm Beach

408 - 3450 S Ocean Blvd, South Palm Beach, FL, Palm Beach 33480

#### **Unit Information**

MLS Number: RX-10940705 Status: Active Size: 1,498 Sq ft. 2

Bedrooms: Full Bathrooms: 2 0 Half Bathrooms: Parking Spaces:

Intracoastal, Ocean View:

Rental Price: \$9,500 List PPSF: \$6 Valuated Price: \$618,000 Valuated PPSF: \$413