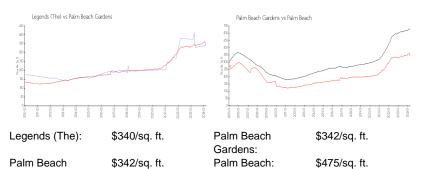

## **Market Information**

**Inventory for Sale** 

Gardens:

| Legends (The)      | 5% |
|--------------------|----|
| Palm Beach Gardens | 2% |
| Palm Beach         | 3% |

#### Avg. Time to Close Over Last 12 Months

| Legends (The)      | 73 days |
|--------------------|---------|
| Palm Beach Gardens | 47 days |
| Palm Beach         | 57 days |