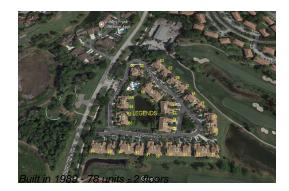

# Unit 207 Legendary Cir - Legends (The)

207 Legendary Cir - 100-256 Legendary Cir, Palm Beach Gardens, FL, Palm Beach 33418

# **Building Information**

| Number of units:                         | 78 |
|------------------------------------------|----|
| Number of active listings for rent:      | 0  |
| Number of active listings for sale:      | 4  |
| Building inventory for sale:             | 5% |
| Number of sales over the last 12 months: | 3  |
| Number of sales over the last 6 months:  | 0  |
| Number of sales over the last 3 months:  | 0  |
|                                          |    |