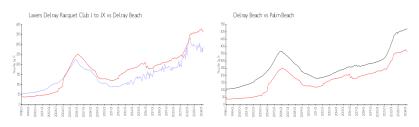

#### Market Information

Delray Beach:

\$362/sq. ft.

Lavers Delray \$286/sq. ft.

Racquet Club I to IX:

Delray Beach: \$362/sq. ft. Palm Beach: \$468/sq. ft.