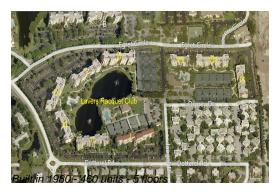

#### **Building Information**

Number of units: 460
Number of active listings for rent: 16
Number of active listings for sale: 14
Building inventory for sale: 3%
Number of sales over the last 12 months: 21
Number of sales over the last 6 months: 9
Number of sales over the last 3 months: 6