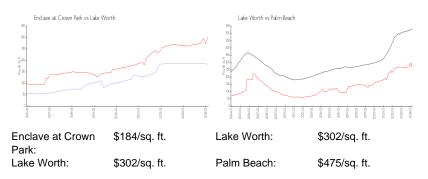

### **Inventory for Sale**

| Enclave at Crown Park | 9% |
|-----------------------|----|
| Lake Worth            | 3% |
| Palm Beach            | 3% |