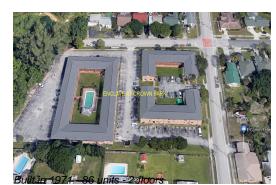

# Unit 74 - Enclave at Crown Park

74 - 1829 N A St, Lake Worth, FL, Palm Beach 33460

#### **Building Information**

| Number of units:                         | 86 |
|------------------------------------------|----|
| Number of active listings for rent:      | 0  |
| Number of active listings for sale:      | 8  |
| Building inventory for sale:             | 9% |
| Number of sales over the last 12 months: | 2  |
| Number of sales over the last 6 months:  | 1  |
| Number of sales over the last 3 months:  | 1  |