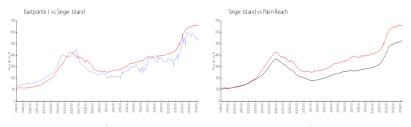

#### **Market Information**

| Eastpointe I:  | \$528/sq. ft. | Singer Island: | \$662/sq. ft. |
|----------------|---------------|----------------|---------------|
| Singer Island: | \$662/sq. ft. | Palm Beach:    | \$475/sq. ft. |