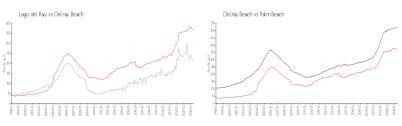

### **Market Information**

Lago del Ray: \$214/sq. ft. Delray Beach: \$372/sq. ft.

Delray Beach: \$372/sq. ft. Palm Beach: \$474/sq. ft.