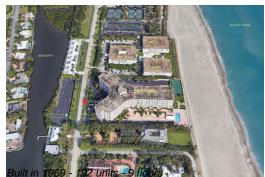

#### **Building Information**

| Number of units:                         | 192 |
|------------------------------------------|-----|
| Number of active listings for rent:      | 0   |
| Number of active listings for sale:      | 7   |
| Building inventory for sale:             | 3%  |
| Number of sales over the last 12 months: | 5   |
| Number of sales over the last 6 months:  | 3   |
| Number of sales over the last 3 months:  | 2   |