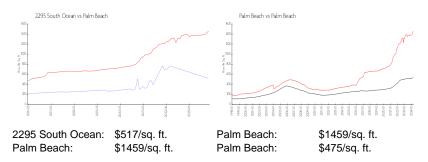

## **Market Information**

### **Inventory for Sale**

| 2295 South Ocean | 4% |
|------------------|----|
| Palm Beach       | 4% |
| Palm Beach       | 3% |

## Avg. Time to Close Over Last 12 Months

| 2295 South Ocean | 27 days |
|------------------|---------|
| Palm Beach       | 80 days |
| Palm Beach       | 56 days |