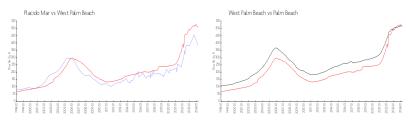

#### **Market Information**

Placido Mar:\$384/sq. ft.West Palm Beach:\$512/sq. ft.West Palm Beach:\$512/sq. ft.Palm Beach:\$467/sq. ft.