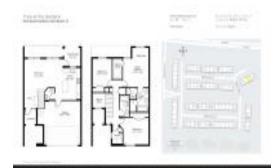

# Unit 4576 Mediterranean Ct - Trevi at the Gardens

 $4576\ \mathrm{Mediterranean}\ \mathrm{Ct}$  -  $4503\text{-}4683\ \mathrm{Mediterranean}\ \mathrm{Cir},\ \mathrm{Palm}\ \mathrm{Beach}\ \mathrm{Gardens},\ \mathrm{FL},\ \mathrm{Palm}\ \mathrm{Beach}\ 33418$ 

#### **Unit Information**

 MLS Number:
 RX-10941612

 Status:
 Active

 Size:
 2,251 Sq ft.

Bedrooms: 3
Full Bathrooms: 2
Half Bathrooms: 1

Parking Spaces: 2+ Spaces, Garage - Attached

 View:
 Lake,Pond

 List Price:
 \$579,000