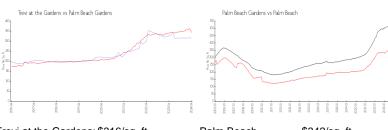

# **Market Information**

Trevi at the Gardens: \$316/sq. ft.

Palm Beach Gardens:

\$342/sq. ft.

Palm Beach Gardens: \$342/sq. ft.

Palm Beach: \$475/sq. ft.

**Inventory for Sale** 

Trevi at the Gardens 7% Palm Beach Gardens 2%

Palm Beach 3%

# Avg. Time to Close Over Last 12 Months

Trevi at the Gardens 51 days
Palm Beach Gardens 47 days
Palm Beach 56 days