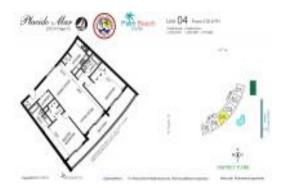

# Unit 2204 - Placido Mar

2204 - 5200 N Flagler Dr, West Palm Beach, FL, Palm Beach 33407

#### **Unit Information**

 MLS Number:
 RX-10941623

 Status:
 Active

 Size:
 1,250 Sq ft.

Bedrooms: 2 Full Bathrooms: 2 Half Bathrooms: 0

Parking Spaces: Assigned

View: Intracoastal,Ocean

 List Price:
 \$695,000