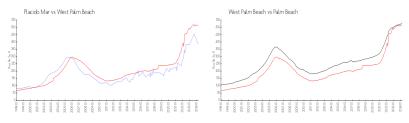

#### **Market Information**

Placido Mar: \$384/sq. ft. West Palm Beach: \$511/sq. ft. West Palm Beach: \$511/sq. ft. Palm Beach: \$475/sq. ft.