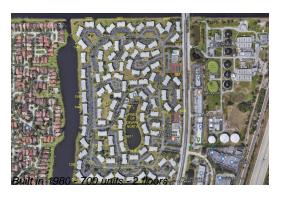

## **Building Information**

Number of units: 700
Number of active listings for rent: 0
Number of active listings for sale: 26
Building inventory for sale: 3%
Number of sales over the last 12 months: 31
Number of sales over the last 6 months: 19
Number of sales over the last 3 months: 11

## **Building Association Information**

Pines of Delray North Association Inc Address: 1431 NW 18th Ave, Delray Beach, FL 33445 Phone: +1 561-278-1212

https://www.pinesnorthofdelray.com/Page/23