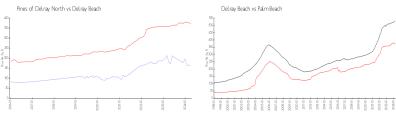

#### **Market Information**

Pines of Delray

North:

Delray Beach: \$371/sq. ft.

\$162/sq. ft.

Delray Beach:

\$371/sq. ft.

Palm Beach:

\$475/sq. ft.