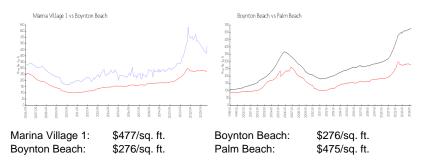

t does not take into account any specific renovation, upgrade, split, merge, or deterioration of the unit.

### **Building Information**

| Number of units:                         | 148 |
|------------------------------------------|-----|
| Number of active listings for rent:      | 13  |
| Number of active listings for sale:      | 4   |
| Building inventory for sale:             | 2%  |
| Number of sales over the last 12 months: | 4   |
| Number of sales over the last 6 months:  | 1   |
| Number of sales over the last 3 months:  | 1   |
|                                          |     |

### **Building Association Information**

Marina Village At Boynton Beach Condominium Association Inc 700 E Boynton Beach Blvd # 601, Boynton Beach, FL 33435 (561) 733-8903

### **Market Information**



#### **Inventory for Sale**

| Marina Village 1 | 3% |
|------------------|----|
| Boynton Beach    | 2% |
| Palm Beach       | 3% |

## Avg. Time to Close Over Last 12 Months

| Marina Village 1 | 29 days |
|------------------|---------|
| Boynton Beach    | 48 days |
| Palm Beach       | 56 days |