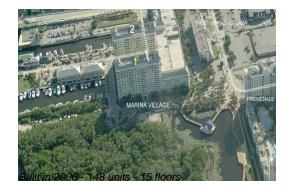

### **Building Information**

| Number of units:                         | 148 |
|------------------------------------------|-----|
| Number of active listings for rent:      | 13  |
| Number of active listings for sale:      | 4   |
| Building inventory for sale:             | 2%  |
| Number of sales over the last 12 months: | 4   |
| Number of sales over the last 6 months:  | 1   |
| Number of sales over the last 3 months:  | 1   |
|                                          |     |