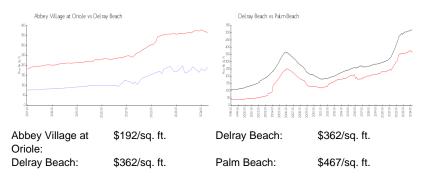

RX-10941661 Active 925 Sq ft. 2 2 0 Assigned,Guest Clubhouse,Garden,Pool \$2,500 \$3 \$177,000 \$191

The above valuated price is a baseline figure that does not take into account any specific renovation, upgrade, split, merge, or deterioration of the unit.