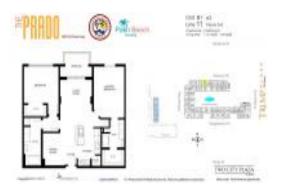

## Unit 511 - Prado

511 - 600 S Dixie Hwy, West Palm Beach, FL, Palm Beach 33401

#### **Unit Information**

 MLS Number:
 RX-10941932

 Status:
 Active

 Size:
 1,114 Sq ft.

Bedrooms: 2 Full Bathrooms: 2 Half Bathrooms: 0

Parking Spaces:

View:

 List Price:
 \$544,000

 List PPSF:
 \$488

 Valuated Price:
 \$485,000

 Valuated PPSF:
 \$435

The above valuated price is a baseline figure that does not take into account any specific renovation, upgrade, split, merge, or deterioration of the unit.