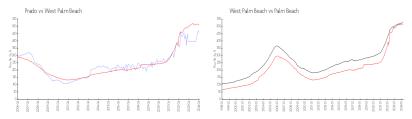

#### **Market Information**

 Prado:
 \$457/sq. ft.
 West Palm Beach:
 \$511/sq. ft.

 West Palm Beach:
 \$511/sq. ft.
 Palm Beach:
 \$475/sq. ft.