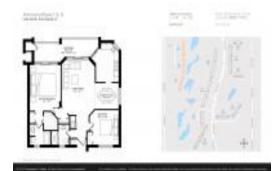

#### **Unit Information**

 MLS Number:
 RX-10942104

 Status:
 Active

 Size:
 1,090 Sq ft.

 Bedrooms:
 2

 Full Pathysomer:
 2

Full Bathrooms: 2
Half Bathrooms: 0

Parking Spaces: