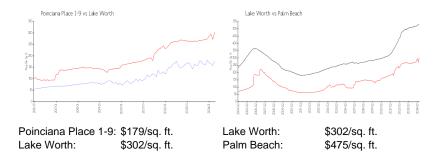

## **Recent Sales**

| Unit # | Size        | Closing Date | Sale Price | PPSF  |
|--------|-------------|--------------|------------|-------|
| 307    | 1,130 sq ft | May 2024     | \$200,000  | \$177 |
| 607    | 1,130 sq ft | May 2024     | \$177,500  | \$157 |
| 502    | 1,130 sq ft | Apr 2024     | \$170,000  | \$150 |
| 303    | 1,090 sq ft | Apr 2024     | \$210,000  | \$193 |
| 306    | 1.090 sa ft | Apr 2024     | \$211.500  | \$194 |