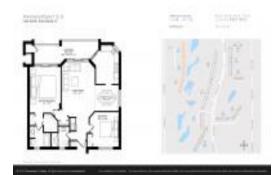

# Unit 3810 Via Poinciana # 206 - Poinciana Place 1-9

3810 Via Poinciana # 206 - 3826 Via Poinciana, Lake Worth, FL, Palm Beach 33467

#### **Unit Information**

 MLS Number:
 RX-10942266

 Status:
 Active

 Size:
 1,130 Sq ft.

 Bedrooms:
 2

Bedrooms: 2
Full Bathrooms: 2
Half Bathrooms: 0

Parking Spaces: Assigned, Guest, Vehicle Restrictions

View: Garden, Golf, Lagoon