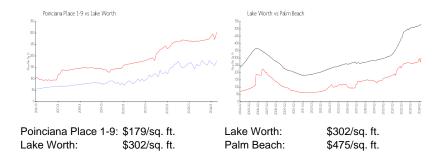

 List Price:
 \$226,000

 List PPSF:
 \$200

 Valuated Price:
 \$199,000

 Valuated PPSF:
 \$176

The above valuated price is a baseline figure that does not take into account any specific renovation, upgrade, split, merge, or deterioration of the unit.