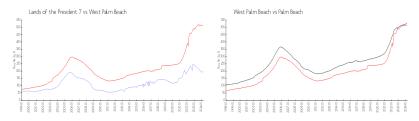

#### **Market Information**

\$511/sq. ft.

Lands of the \$198/sq. ft. West Palm Beach:

President 7:
West Palm Beach: \$511/sq ft

West Palm Beach: \$511/sq. ft. Palm Beach: \$475/sq. ft.