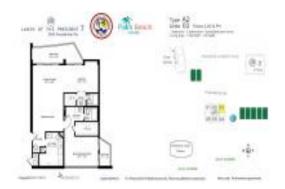

## Unit 203 - Lands of the President 7

203 - 2425 Presidential Wy, West Palm Beach, FL, Palm Beach 33401

### **Unit Information**

MLS Number: RX-10942305 Status: Withdrawn Size: 1,429 Sq ft.

Bedrooms: 2
Full Bathrooms: 2
Half Bathrooms: 0

Parking Spaces: Assigned, Guest

 View:
 Pool

 List Price:
 \$209,000

 List PPSF:
 \$146