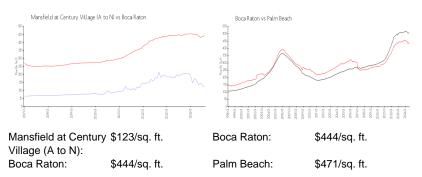

# **Unit Information**

| MLS Number:<br>Status:<br>Size:<br>Bedrooms:<br>Full Bathrooms:<br>Half Bathrooms: | RX-10942415<br>Active<br>720 Sq ft.<br>1<br>1 |
|------------------------------------------------------------------------------------|-----------------------------------------------|
| Parking Spaces:<br>View:                                                           | Assigned,Guest                                |
| List Price:<br>List PPSF:<br>Valuated Price:<br>Valuated PPSF:                     | \$174,900<br>\$243<br>\$88,000<br>\$123       |

# **Inventory for Sale**

| Mansfield at Century Village (A to N) | 7% |
|---------------------------------------|----|
| Boca Raton                            | 3% |
| Palm Beach                            | 3% |