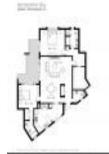

# Unit 208 - Sandpointe Bay

208 - 19800 Sandpointe Bay Dr, Jupiter, FL, Palm Beach 33469

### **Unit Information**

| MLS Number:<br>Status:<br>Size:<br>Bedrooms:<br>Full Bathrooms:<br>Half Bathrooms:<br>Parking Spaces:<br>View:<br>List Price:<br>List PPSF: | RX-10942438<br>Active<br>1,639 Sq ft.<br>2<br>2<br>1<br>Assigned,Carport -<br>Detached,Guest,Vehicle Restrictions<br>Intracoastal,Pool<br>\$799,900<br>\$488 |
|---------------------------------------------------------------------------------------------------------------------------------------------|--------------------------------------------------------------------------------------------------------------------------------------------------------------|
|                                                                                                                                             |                                                                                                                                                              |
| Valuated Price:<br>Valuated PPSF:                                                                                                           | \$758,000<br>\$462                                                                                                                                           |