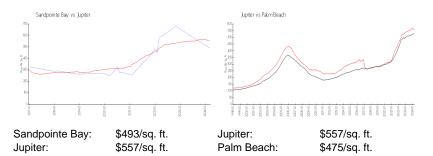

### **Market Information**

#### **Inventory for Sale**

| Sandpointe Bay | 2% |
|----------------|----|
| Jupiter        | 3% |
| Palm Beach     | 3% |

## Avg. Time to Close Over Last 12 Months

Sandpointe Bay Jupiter Palm Beach n/a 65 days 56 days