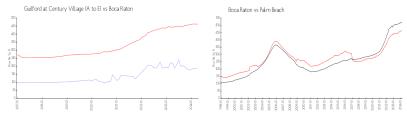

#### **Market Information**

Guilford at Century \$184/sq. ft. Boca Raton: \$462/sq. ft. Village (A to E):

Boca Raton: \$462/sq. ft. Palm Beach: \$468/sq. ft.