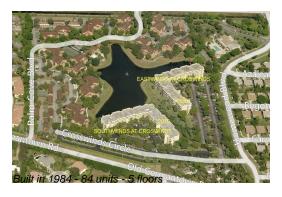

# **Building Information**

Number of units:84Number of active listings for rent:0Number of active listings for sale:1Building inventory for sale:1%Number of sales over the last 12 months:5Number of sales over the last 6 months:0Number of sales over the last 3 months:0

## **Building Association Information**

Crosswinds Of Delray Assoc Inc 1700 Homewood Blvd, Delray Beach, FL 33445 (561) 276-6726