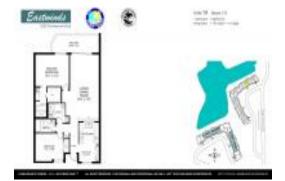

# Unit 114 - Eastwinds at Crosswinds

114 - 1850 Homewood Blvd, Delray Beach, FL, Palm Beach 33445

#### **Unit Information**

MLS Number: RX-10942639
Status: Active
Size: 1,191 Sq ft.

Bedrooms: 2 Full Bathrooms: 2 Half Bathrooms: 0

Parking Spaces: Assigned, Guest

 View:
 Lake

 List Price:
 \$299,000

 List PPSF:
 \$251

 Valuated Price:
 \$284,000

 Valuated PPSF:
 \$238

The above valuated price is a baseline figure that does not take into account any specific renovation, upgrade, split, merge, or deterioration of the unit.