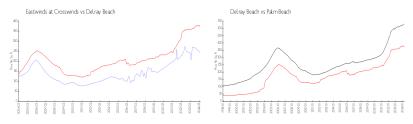

#### **Market Information**

Eastwinds at \$243/sq. ft. Delray Beach: \$371/sq. ft. Crosswinds:

Delray Beach: \$371/sq. ft. Palm Beach: \$475/sq. ft.