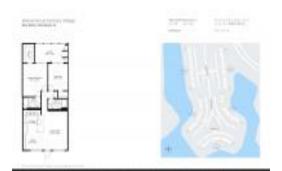

# Unit 1074 Wolverton D - Wolverton at Century Village (A to E)

1074 Wolverton D - 1081-4100 Wolverton E, Boca Raton, FL, Palm Beach 33434

#### **Unit Information**

 MLS Number:
 RX-10943062

 Status:
 Active

 Size:
 1,170 Sq ft.

 Bedrooms:
 2

 Full Bathrooms:
 2

Half Bathrooms:

Parking Spaces: