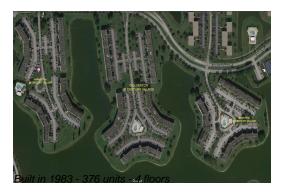

### **Building Information**

Number of units: 376
Number of active listings for rent: 0
Number of active listings for sale: 11
Building inventory for sale: 2%
Number of sales over the last 12 months: 12
Number of sales over the last 6 months: 7
Number of sales over the last 3 months: 5

#### **Building Association Information**

Century Village at Boca Raton Address: 19296 Lyons Rd, Boca Raton, FL 33434 Phone: +1 561-451-1211