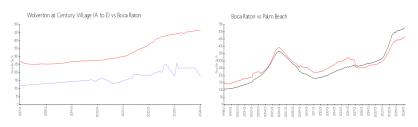

#### **Market Information**

Wolverton at Century \$179/sq. ft.

Village (A to E):

Boca Raton: \$463/sq. ft.

Boca Raton:

\$463/sq. ft.

Palm Beach: \$475/sq. ft.