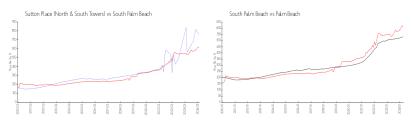

# **Market Information**

Sutton Place (North \$757/sq. ft.

& South Towers):

South Palm Beach: \$611/sq. ft.

South Palm Beach: \$611/sq. ft.

Palm Beach: \$475/sq. ft.