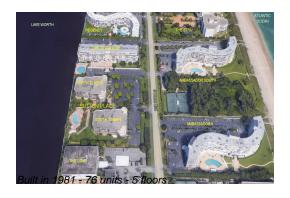

# **Building Information**

Number of units: 76
Number of active listings for rent: 0
Number of active listings for sale: 4
Building inventory for sale: 5%
Number of sales over the last 12 months: 4
Number of sales over the last 6 months: 2
Number of sales over the last 3 months: 1

### **Building Association Information**

Sutton Place Condominium Address: 2778 S Ocean Blvd, Palm Beach, FL 33480, Phone: +1 561-588-1665