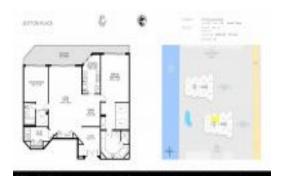

# Unit 107-S - Sutton Place (North & South Towers)

107-S - 2778 S Ocean Blvd, South Palm Beach, FL, Palm Beach 33480

#### **Unit Information**

 MLS Number:
 RX-10943145

 Status:
 Active

 Size:
 2,100 Sq ft.

 Bedrooms:
 2

Full Bathrooms: 2
Half Bathrooms: 0

Parking Spaces: 2+ Spaces, Assigned View: Garden, Intracoastal

 List Price:
 \$1,695,000