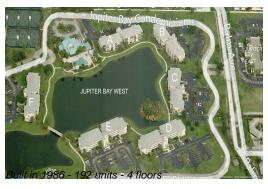

#### **Building Information**

Number of units: 192
Number of active listings for rent: 0
Number of active listings for sale: 3
Building inventory for sale: 1%
Number of sales over the last 12 months: 9
Number of sales over the last 6 months: 6
Number of sales over the last 3 months: 2