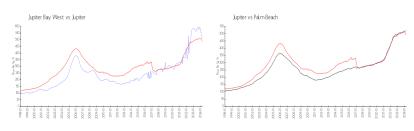

#### **Market Information**

Jupiter Bay West:\$518/sq. ft.Jupiter:\$489/sq. ft.Jupiter:\$489/sq. ft.Palm Beach:\$469/sq. ft.