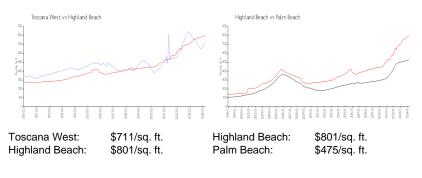

### **Market Information**

#### **Inventory for Sale**

| Toscana West   | 7% |
|----------------|----|
| Highland Beach | 3% |
| Palm Beach     | 3% |

### Avg. Time to Close Over Last 12 Months

| Toscana West   | 27 days |
|----------------|---------|
| Highland Beach | 70 days |
| Palm Beach     | 56 days |