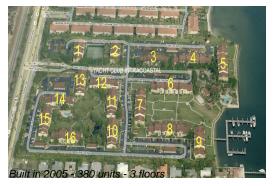

# **Building Information**

Number of units: 380 Number of active listings for rent: 15 Number of active listings for sale: 11 Building inventory for sale: 2% Number of sales over the last 12 months: 28 Number of sales over the last 6 months: 11 Number of sales over the last 3 months: