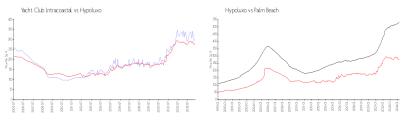

#### **Market Information**

Yacht Club \$302/sq. ft. Hypoluxo: \$280/sq. ft. Intracoastal: Palm Beach: \$475/sq. ft.