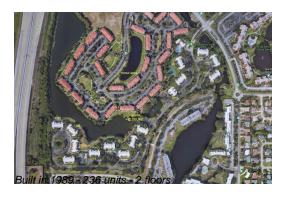

### **Building Information**

Number of units: 236
Number of active listings for rent: 0
Number of active listings for sale: 10
Building inventory for sale: 4%
Number of sales over the last 12 months: 10
Number of sales over the last 6 months: 5
Number of sales over the last 3 months: 1