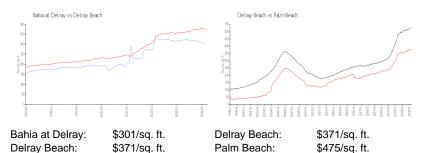

## **Inventory for Sale**

Bahia at Delray 4%
Delray Beach 3%
Palm Beach 3%

### Avg. Time to Close Over Last 12 Months

Bahia at Delray 46 days Delray Beach 54 days Palm Beach 56 days