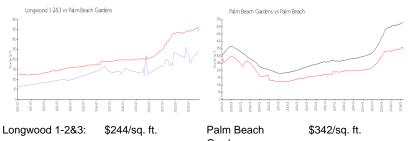

#### **Market Information**

\$475/sq. ft.

|            |               | Gardens:    |
|------------|---------------|-------------|
| Palm Beach | \$342/sq. ft. | Palm Beach: |
| Gardens:   |               |             |