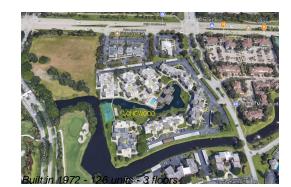

#### **Building Information**

| Number of units:                         | 126 |
|------------------------------------------|-----|
| Number of active listings for rent:      | 0   |
| Number of active listings for sale:      | 4   |
| Building inventory for sale:             | 3%  |
| Number of sales over the last 12 months: | 3   |
| Number of sales over the last 6 months:  | 1   |
| Number of sales over the last 3 months:  | 1   |