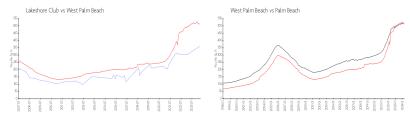

#### **Market Information**

Lakeshore Club: \$362/sq. ft. West Palm Beach: \$512/sq. ft. West Palm Beach: \$512/sq. ft. Palm Beach: \$467/sq. ft.