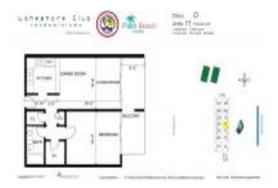

# Unit 511 - Lakeshore Club

511 - 1830 Embassy Dr, West Palm Beach, FL, Palm Beach 33401

#### **Unit Information**

 MLS Number:
 RX-10943540

 Status:
 Active

 Size:
 875 Sq ft.

 Bedrooms:
 1

 Full Bathrooms:
 1

 Half Bathrooms:
 0

 Parking Spaces:
 Assigned