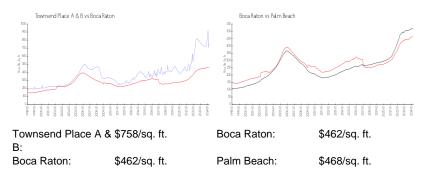

#### Inventory for Sale

| Townsend Place A & B |  |
|----------------------|--|
| Boca Raton           |  |

Built in 1998 - 194 Units - 9 floors