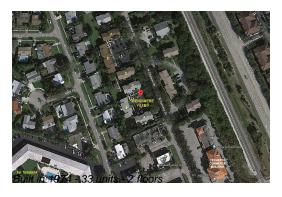

# Unit 411 N Cypress Dr # 15C - Wendimere Villas

411 N Cypress Dr # 15C - 407 N Cypress Dr, Jupiter, FL, Palm Beach 33469

## **Building Information**

Number of units:33Number of active listings for rent:0Number of active listings for sale:1Building inventory for sale:3%Number of sales over the last 12 months:1Number of sales over the last 6 months:0Number of sales over the last 3 months:0