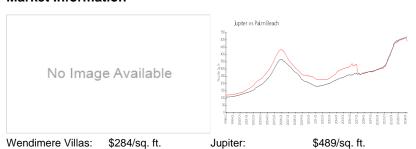

#### **Market Information**

Palm Beach:

\$467/sq. ft.

### **Inventory for Sale**

Wendimere Villas 3% Jupiter 3% Palm Beach 3%

\$489/sq. ft.