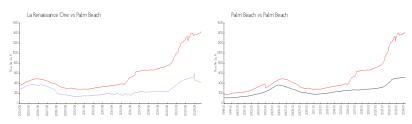

# **Market Information**

La Renaissance One: Palm Beach: \$412/sq. ft.

Palm Beach: \$1428/sq. ft.

\$1428/sq. ft.

Palm Beach: \$469/sq. ft.

### **Inventory for Sale**

La Renaissance One10%Palm Beach4%Palm Beach3%

# Avg. Time to Close Over Last 12 Months

La Renaissance One n/a
Palm Beach 80 days
Palm Beach 56 days