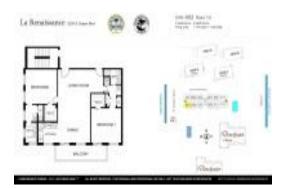

# Unit A-602 - La Renaissance One

A-602 - 3230 S Ocean Blvd, Palm Beach, FL, Palm Beach 33480

#### **Unit Information**

MLS Number: RX-10943883 Status: Active Size: 1,272 Sq ft.

Bedrooms: 2
Full Bathrooms: 2
Half Bathrooms: 0
Parking Spaces: Guest

View: Intracoastal,Ocean

 Rental Price:
 \$5,900

 List PPSF:
 \$5