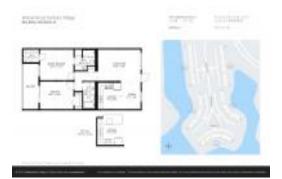

# Unit 4043 Wolverton C - Wolverton at Century Village (A to E)

4043 Wolverton C - 1081-4100 Wolverton E, Boca Raton, FL, Palm Beach 33434

#### **Unit Information**

 MLS Number:
 RX-10943933

 Status:
 Active

 Size:
 1,032 Sq ft.

 Bedrooms:
 2

Full Bathrooms: 2
Half Bathrooms: 0

Parking Spaces: Assigned

View: