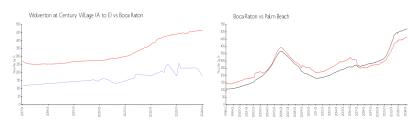

#### **Market Information**

Boca Raton:

\$462/sq. ft.

Wolverton at Century \$179/sq. ft.

Village (A to E):

Boca Raton: \$462/sq. ft. Palm Beach: \$468/sq. ft.